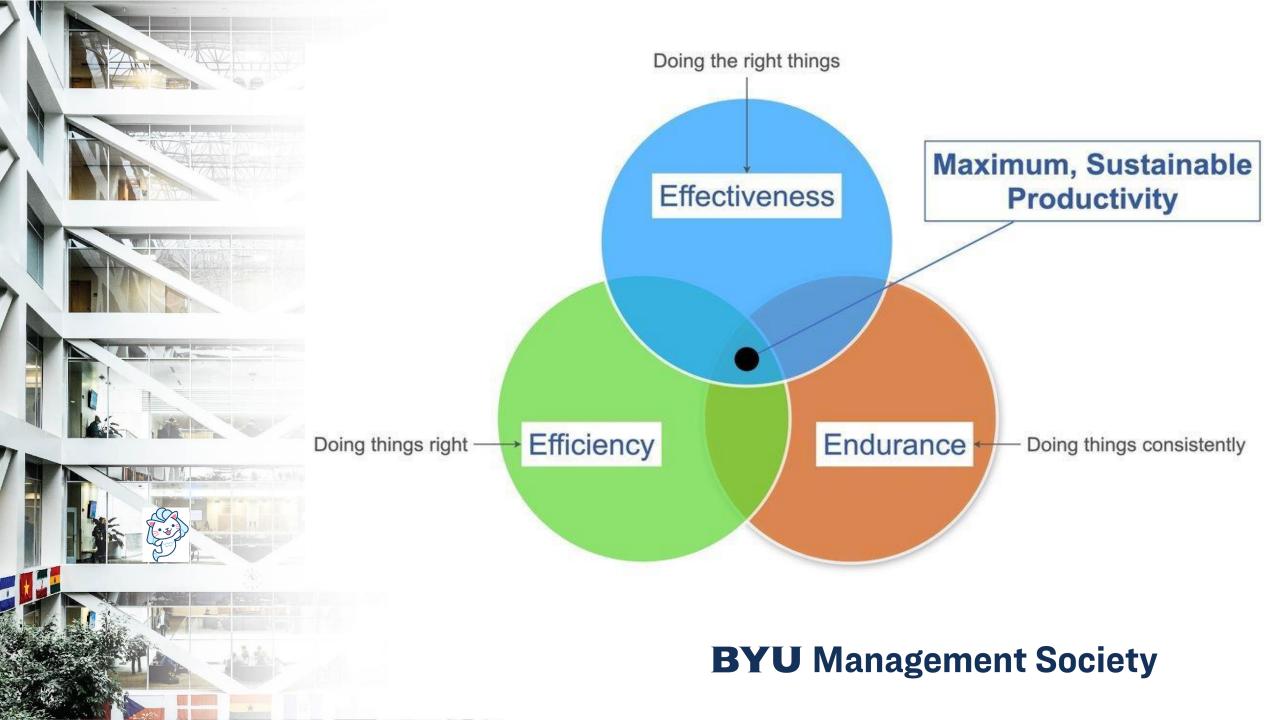

## **The Compound Effect**

#### Small, Smart Choices + Consistency + Time = Radical Results

- The Power of Forming Habits
- Small positive choices
- Slow and steady
- Making conscious decisions

We are what we

repeatedly do.

Excellence, then is not an