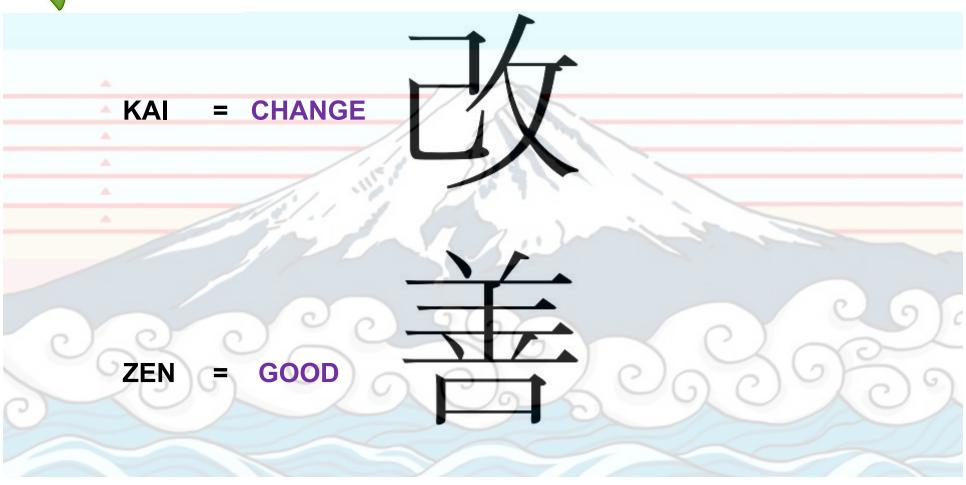

#### **CONTINUOUS IMPROVEMENT**

OVER MILLION

"Small, steady, incremental spiritual improvements are the steps the Lord would have us take."